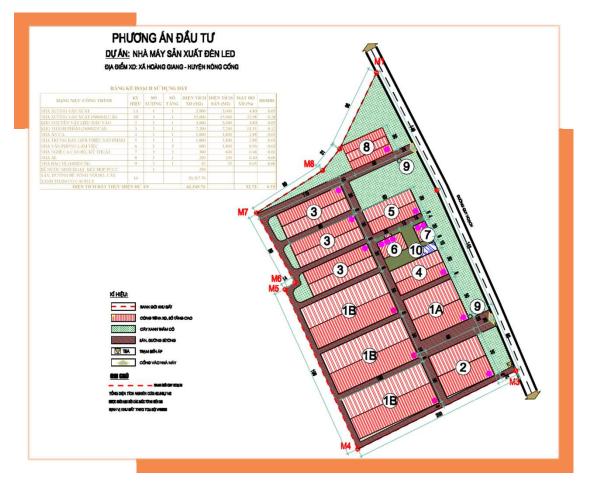

#### **UP COMING PLAN**

(end of 2023)

- 3rd factory in Thanh Hoa
- Area over 70,000 M2
- 2500 workers
- Manufacture high-tech product
- Monthy capacity: 10 Million units