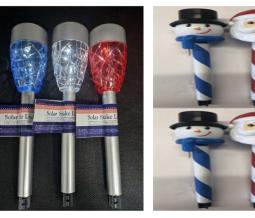

- Found in 3/2008
- Located in Jinhua, Zhejiang, China
- Now sampling room, R&D

#### DEN TRANG TRI DONG PHUONG VIET NAM

- Found in 3/2019
- Located in Nam Dinh, Vietnam
- Area over 10.000 square meters
- 450 600 workers
- 2019 turnover \$ 20 million





#### DEN TRANG TRI DONG PHUONG HA NAM

- Found in 9/2019
- Located in Ha Nam, Vietnam
- Area over 32.500 square meters
- 800 1500 workers
- Turnover in 2021: \$35M, 2022: \$45M



#### **UP COMING PLAN**



(end of 2023)



- 3rd factory in Thanh Hoa
- Area over 70,000 M2
- 2500 workers
- Manufacture high-tech product
- Monthy capacity: 10 Million units



#### Noi Bai International Airport to factory



Dong Phuong Ha Nam



Oriental Decorative LED Lighting Vietnam



Sunrise Engineering Sience





#### MAIN PRODUCT -LED LIGHTING

























## MAIN PRODUCT -TOY









































#### **▶** FACTORY **AUDIT REPORT**

- ICTI
- BSCI (A rating, 2024 expired)
- FAMA
- FCCA, SCS (Walmart)
- WCA, GSV, SQP (Dollar General)
- **Dollar Tree Ethical Audit**
- ISO 9000:2015, ISO 14001:2015







# **▶** OFFICE



**SALES OFFICE** 



**ENGINEERING OFFICE** 



# INJECTION MOLDING LINE



| Machine model | Current quantity |
|---------------|------------------|
| 300 TON       | 1                |
| 250 TON       | 5                |
| 200 TON       |                  |
| 160 TON       | 12               |
| 120 TON       | 8                |
| 80 TON        | 2                |
| Total         | 28               |







| No. | EQUIPMENT LIST                    | Current<br>QTY | UNIT |
|-----|