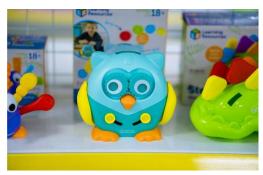

jiang, China
- Now sampling room, R&D

#### DEN TRANG TRI DONG PHUONG VIET NAM

- Found in 3/2019
- Located in Nam Dinh, Vietnam
- Area over 10.000 square meters
- 450 600 workers
- 2019 turnover \$ 20 million





#### DEN TRANG TRI DONG PHUONG HA NAM

- Found in 9/2019
- Located in Ha Nam, Vietnam
- Area over 32.500 square meters
- 800 1500 workers
- Turnover in 2021: \$35M, 2022: \$45M



#### **UP COMING PLAN**



(end of 2023)



- 3rd factory in Thanh Hoa
- Area over 70,000 M2
- 2500 workers
- Manufacture high-tech product
- Monthy capacity: 10 Million units



#### Noi Bai International Airport to factory



Dong Phuong Ha Nam



Oriental Decorative LED Lighting Vietnam



Sunrise Engineering Sience





#### MAIN PRODUCT -LED LIGHTING

























## MAIN PRODUCT -TOY









































#### **▶** FACTORY **AUDIT REPORT**

- ICTI
- BSCI (A rating, 2024 expired)
- FAMA
- FCCA, SCS (Walmart)
- WCA, GSV, SQP (Dollar General)
- **Dollar Tree Ethical Audit**
- ISO 9000:2015, ISO 14001:2015







# **▶** OFFICE



**SALES OFFICE** 



**ENGINEERING OFFICE** 



# INJECTION MOLDING LINE



| Machine model | Current quantity |
|---------------|------------------|
| 300 TON       | 1                |
| 250 TON       | 5                |
| 200 TON       |                  |
| 160 TON       | 12               |
| 120 TON       | 8                |
| 80 TON        | 2                |
| Total         | 28               |







| No. | EQUIPMENT LIST                    | Current<br>QTY | UNIT |
|-----|-----------------------------------|------