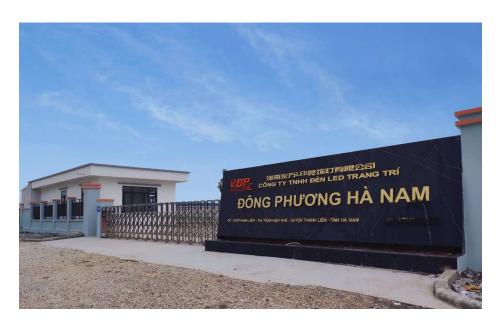

#### DEN TRANG TRI DONG PHUONG HA NAM

- Found in 9/2019
- Located in Ha Nam, Vietnam
- Area over 32.500 square meters
- 800 1500 workers
- Turnover in 2021: \$35M, 2022: \$45M