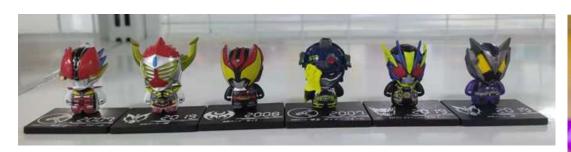

- Located in Jinhua, Zhejiang, China
- Now sampling room, R&D

#### DEN TRANG TRI DONG PHUONG VIET NAM

- Found in 3/2019
- Located in Nam Dinh, Vietnam
- Area over 10.000 square meters
- 450 600 workers
- 2019 turnover \$ 20 million





#### DEN TRANG TRI DONG PHUONG HA NAM

- Found in 9/2019
- Located in Ha Nam, Vietnam
- Area over 32.500 square meters
- 800 1500 workers
- Turnover in 2021: \$35M, 2022: \$45M



#### **UP COMING PLAN**



(end of 2023)



- 3rd factory in Thanh Hoa
- Area over 70,000 M2
- 2500 workers
- Manufacture high-tech product
- Monthy capacity: 10 Million units



#### Noi Bai International Airport to factory



Dong Phuong Ha Nam



Oriental Decorative LED Lighting Vietnam



Sunrise Engineering Sience





#### MAIN PRODUCT -LED LIGHTING

























## MAIN PRODUCT -TOY









































#### **▶** FACTORY **AUDIT REPORT**

- ICTI
- BSCI (A rating, 2024 expired)
- FAMA
- FCCA, SCS (Walmart)
- WCA, GSV, SQP (Dollar General)
- **Dollar Tree Ethical Audit**
- ISO 9000:2015, ISO 14001:2015







# **▶** OFFICE



**SALES OFFICE** 



**ENGINEERING OFFICE** 



# INJECTION MOLDING LINE



| Machine model | Current quantity |
|---------------|------------------|
| 300 TON       | 1                |
| 250 TON       | 5                |
| 200 TON       |                  |
| 160 TON       | 12               |
| 120 TON       | 8                |
| 80 TON        | 2                |
| Total         | 28               |







| No. | EQUIPMENT LIST                    | Current<br>QTY | UNIT |
|-----|------------------