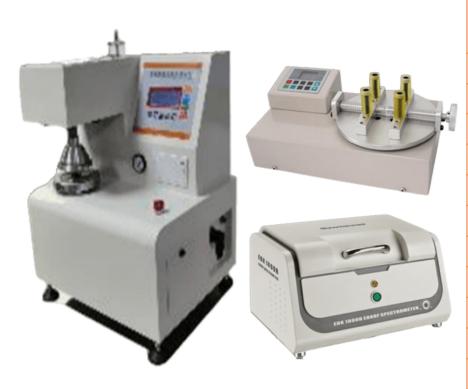

# **QC,QA TEAM**

| QA | 3  |
|----|----|
| QC | 10 |

| FACILITIES                            |                      |             |  |
|---------------------------------------|----------------------|-------------|--|
| M/C & Worker                          | Current qty<br>(set) | Plan<br>qty |  |
| 光谱仪- Spectrometer                     | 1                    | 1           |  |
| 运输测试机- Transportation testing machine | 1                    | 1           |  |
| 欧美跌落地板- Drop test                     | 1                    | 1           |  |
| 拉力 Puller                             | 1                    | 1           |  |
| 扭力-Twisting force                     | 1                    | 1           |  |
| 小物件圆筒- Small object cylinder          | 1                    | 1           |  |
| 尖点测试仪-Point tester                    | 1                    | 1           |  |
| 利边测试仪-Sharp Edge Tester               | 1                    | 1           |  |
| 纸箱爆破仪BURSTING STRENGTH TESTER         | 1                    | 1           |  |
| EN冲击测试仪EN impact tester               | 1                    | 1           |  |
| 老化炉-Salt water spray chamber          | 1                    | 1           |  |
| 数显扭矩仪-Digital Torque Checker          | 1                    | 1           |  |
| WORKER                                | 12                   | 12          |  |

## **QA PHYSICS & CHEMICAL LABORATORY**