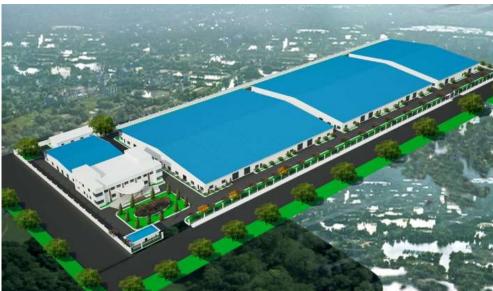

#### **UP COMING PLAN**

(end of 2023)

- 3rd factory in Thanh Hoa
- Area over 70,000 M2
- 2500 workers
- Manufacture high-tech product
- Monthy capacity: 10 Million units