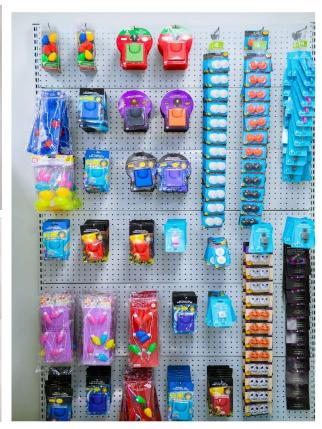

Found in 3/2008
- Located in Jinhua, Zhejiang, China
- Now sampling room, R&D

#### DEN TRANG TRI DONG PHUONG VIET NAM

- Found in 3/2019
- Located in Nam Dinh, Vietnam
- Area over 10.000 square meters
- 450 600 workers
- 2019 turnover \$ 20 million





#### DEN TRANG TRI DONG PHUONG HA NAM

- Found in 9/2019
- Located in Ha Nam, Vietnam
- Area over 32.500 square meters
- 800 1500 workers
- Turnover in 2021: \$35M, 2022: \$45M



#### **UP COMING PLAN**



(end of 2023)



- 3rd factory in Thanh Hoa
- Area over 70,000 M2
- 2500 workers
- Manufacture high-tech product
- Monthy capacity: 10 Million units



#### Noi Bai International Airport to factory



Dong Phuong Ha Nam



Oriental Decorative LED Lighting Vietnam



Sunrise Engineering Sience





#### MAIN PRODUCT -LED LIGHTING

























## MAIN PRODUCT -TOY









































#### **▶** FACTORY **AUDIT REPORT**

- ICTI
- BSCI (A rating, 2024 expired)
- FAMA
- FCCA, SCS (Walmart)
- WCA, GSV, SQP (Dollar General)
- **Dollar Tree Ethical Audit**
- ISO 9000:2015, ISO 14001:2015







# **▶** OFFICE



**SALES OFFICE** 



**ENGINEERING OFFICE** 



# INJECTION MOLDING LINE



| Machine model | Current quantity |
|---------------|------------------|
| 300 TON       | 1                |
| 250 TON       | 5                |
| 200 TON       |                  |
| 160 TON       | 12               |
| 120 TON       | 8                |
| 80 TON        | 2                |
| Total         | 28               |







| No. | EQUIPMENT LIST                    | Current<br>QTY | UNIT |
|-----|--