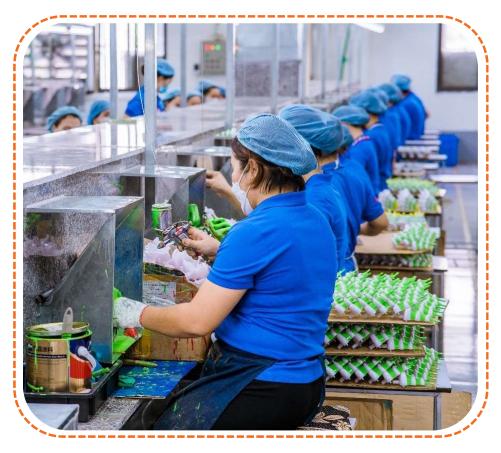

#### **ASSEMBLY AND PACKAGING LINE**

Daily productivity: 200,000 units/10 hours

| Machine               | QTY |
|-----------------------|-----|
| Production line       | 32  |
| Ultrasonic welding    | 10  |
| Blister machine       | 10  |
| Carton sealer machine | 6   |
| Laser marking machine | 6   |