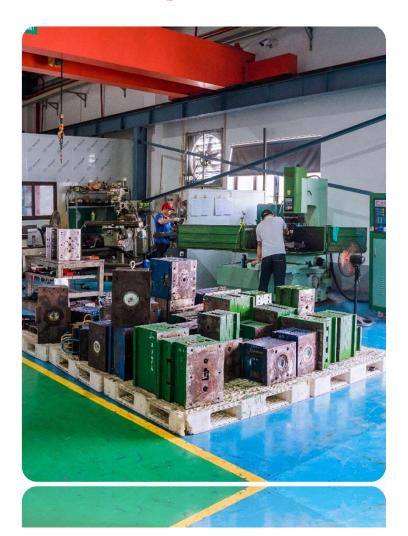

| No. | EQUIPMENT LIST                    | Current<br>QTY | UNIT |
|-----|-----------------------------------|----------------|------|
| 1   | EDM                               | 1              | SET  |
| 2   | MILLING MACHINES W/ DIGITAL SCALE | 1              | SET  |
| 3   | CNC WIRE CUT MACHINES             | 1              | SET  |
| 4   | LASER WELDING MACHINE             | 1              | SET  |
|     | TOTAL                             | 4              | SET  |