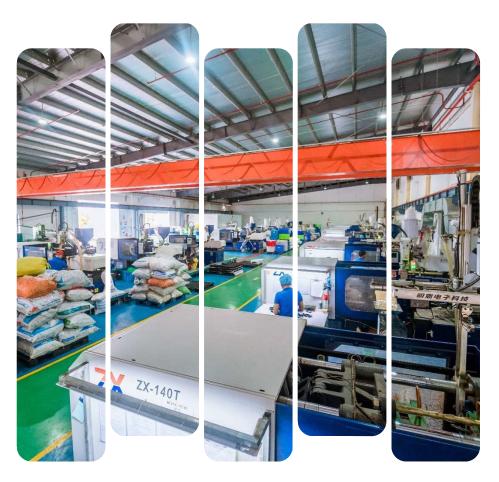

# INJECTION MOLDING LINE

| Machine model | Current quantity |
|---------------|------------------|
| 300 TON       | 1                |
| 250 TON       | 5                |
| 200 TON       |                  |
| 160 TON       | 12               |
| 120 TON       | 8                |
| 80 TON        | 2                |
| Total         | 28               |